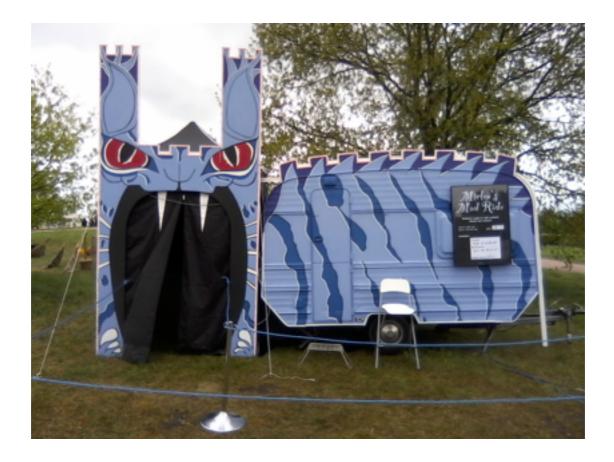

## Technical Rider: "Mirlen's Mad Ride".

## **Required surface for performance:**

Front:total of 7 meters (including; adze, caravan and tent)Depth:5 a 6 meters (considering "frontgarden" for easy access for the public)Towers:4 meters hight.

## Caravan data:

Length 3,50 meters built up plus 1,20 meter adze= 4,70 total length Width 2,04 meters Hight 2,30 meters

electricity: 220Volt 16 A 1000W

## Attention: Surface needs to be 'horizontal'!!!

The total surface of caravan and tent need to be straight. Meaning no curves or other differences in hight. In the tent (backside caravan) there's a construction that needs to be placed parallel and horizontal to the caravan, otherwise it's impossible to get people into the performance. Little adjustments can be made, but the more horizontal, the better.