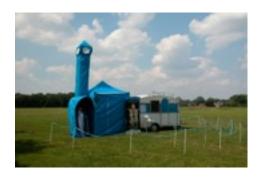

# **Necessary space for the show:**

Front: 9 meters (including towpoint).

Height church spire: 5 meters. Depth: 4 to 5 meters

(including "frontgarden" to secure a good entrance

and exit for the audience)

## Caravan data:

Length (heart connection

to end vehicle): 5,60 meters. Width: 2.17 meters Height: 2,30 meter Weight: 900 kg